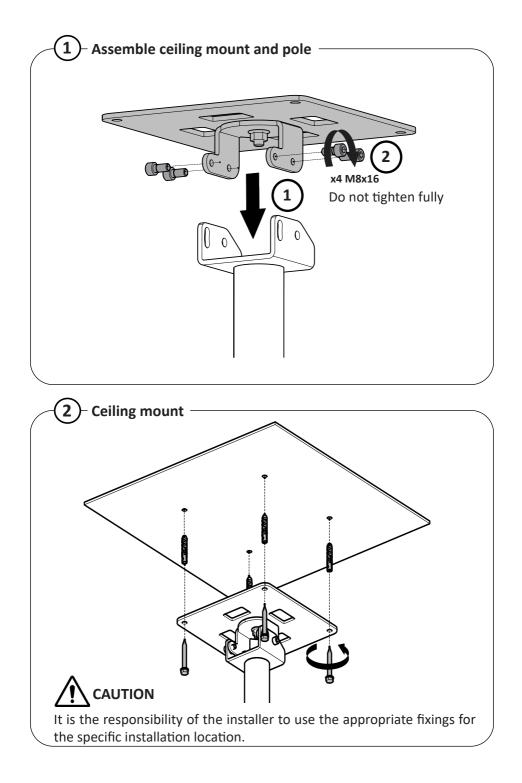

Do not exceed the stated weight limits.

The maximum weight limit for this product is 150 kg per ceiling pole.

It is the responsibility of the installer to use the correct fixings for the specific installation location. Standard fixings for wooden material and fixings for concrete material are supplied as part of the product, but they will not be suitable for all types of ceilings.

This product is intended for indoor use only.

If these installation instructions are not followed precisely, it could lead to product failure and potential personal injury.

Ergonomic Solutions cannot be held responsible for any failure or injury, if the installation instructions are not followed correctly.