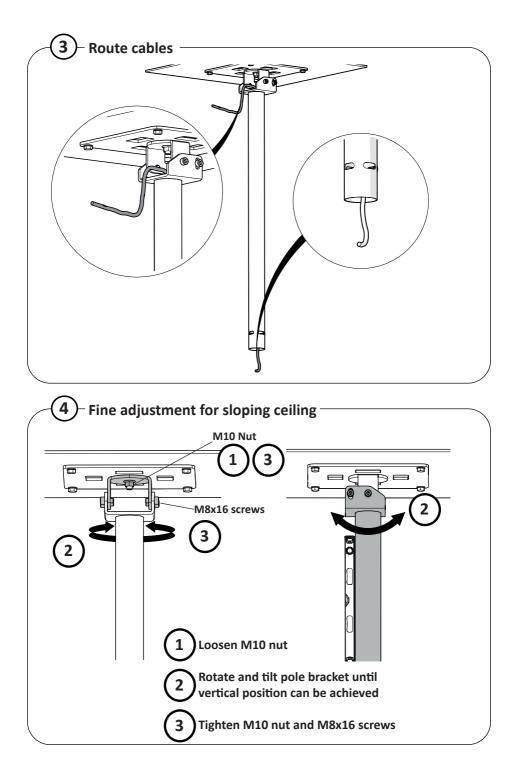

alling please verify that the ceiling can bear the combined weight of the solution and hardware.

Do not exceed the stated weight limits.

The maximum weight limit for this product is 150 kg per ceiling pole.

It is the responsibility of the installer to use the correct fixings for the specific installation location. Standard fixings for wooden material and fixings for concrete material are supplied as part of the product, but they will not be suitable for all types of ceilings.

This product is intended for indoor use only.

If these installation instructions are not followed precisely, it could lead to product failure and potential personal injury.

Ergonomic Solutions cannot be held responsible for any failure or injury, if the installation instructions are not followed correctly.