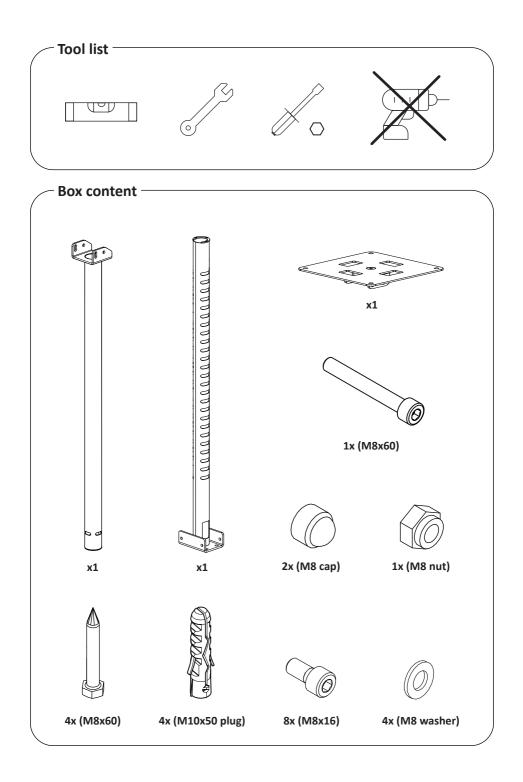

Do not exceed the stated weight limits.

The maximum weight limit for this product is 150 kg per ceiling pole.

It is the responsibility of the installer to use the correct fixings for the specific installation location. Standard fixings for wooden material and fixings for concrete material are supplied as part of the product, but they will not be suitable for all types of ceilings.