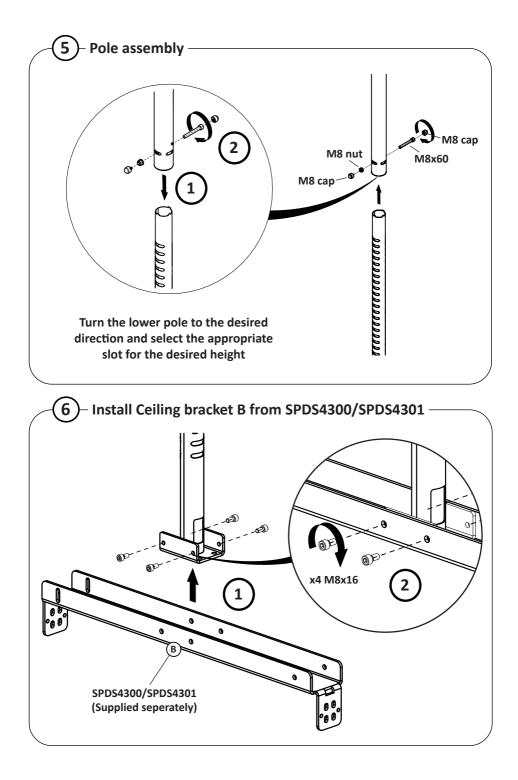

## 

This product must be installed by a professional installer. It is recommended that more than one person is involved in the installation of this product.

This product is designed to be ceiling mounted. Before installing please verify that the ceiling can bear the combined weight of the solution and hardware.

Do not exceed the stated weight limits.

The maximum weight limit for this product is 150 kg per ceiling pole.

It is the responsibility of the installer to use the correct fixings for the specific installation location. Standard fixings for wooden material and fixings for concrete material are supplied as part of the product, but they will not be suitable for all types of ceilings.

This product is intended for indoor use only.

If these installation instructions are not followed precisely, it could lead to product failure and potential personal injury.

Ergonomic Solutions cannot be held responsible for any failure or injury, if the installation instructions are not followed correctly.